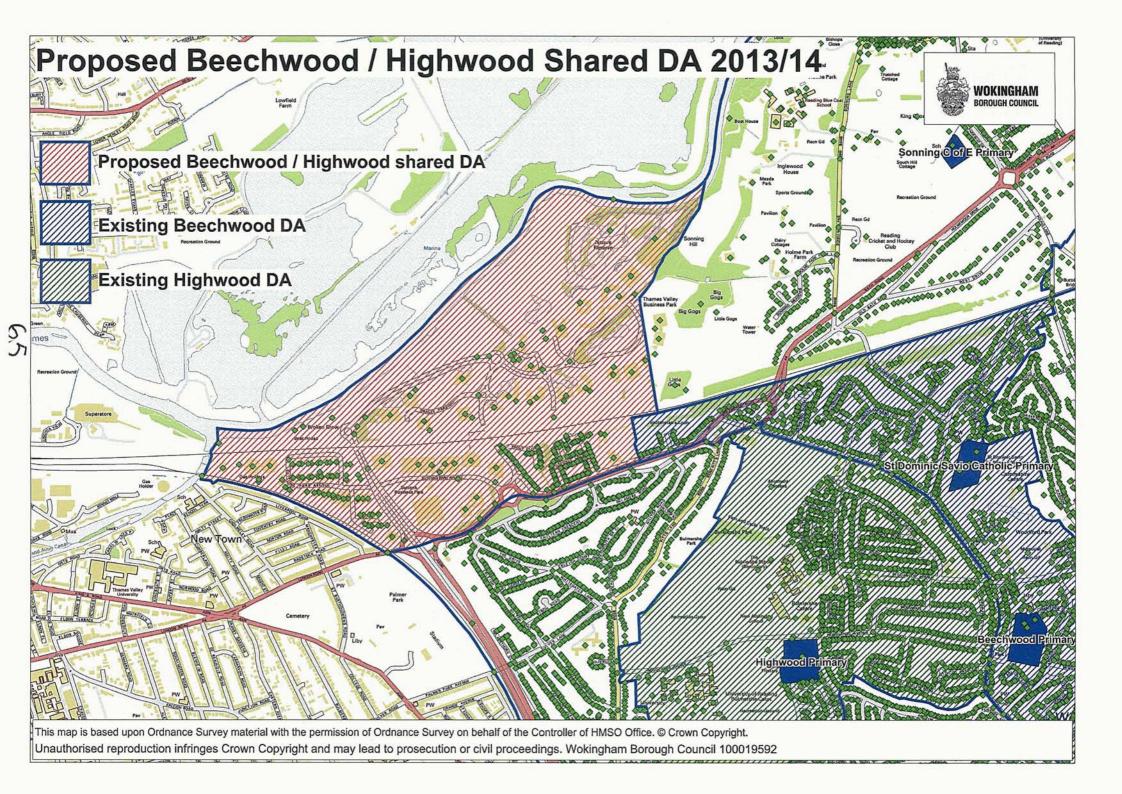

## **Details:**

The boundary of the proposed shared designated area (DA) follow the Borough boundary from the north eastern point of Earley St Peter's CE Aided Primary School DA to the south eastern point of Sonning CE Aided Primary School's DA. It then follows the existing DA boundaries south until it meets the A4, which it follows back to its starting point.

This area currently does not have a school designated area attributed to it and this proposal seeks to address this anomaly.

### Affected properties:

The following properties are affected by the proposals:

No's 1–19 Barbel Close, Earley, RG6 1AQ Odd No's 583–617 London Road, Earley, RG6 1AT No's 1–89 Rosedale Crescent, Earley, RG6 1AS Even No's 2-54 Shepherds House Lane, Earley, RG6 1AD No's 1-22 Trout Close, Earley, RG6 1AG

The above are all residential properties. The units in Thames Valley Business Park and Suttons Business Park will also be included within the new shared DA for completeness.