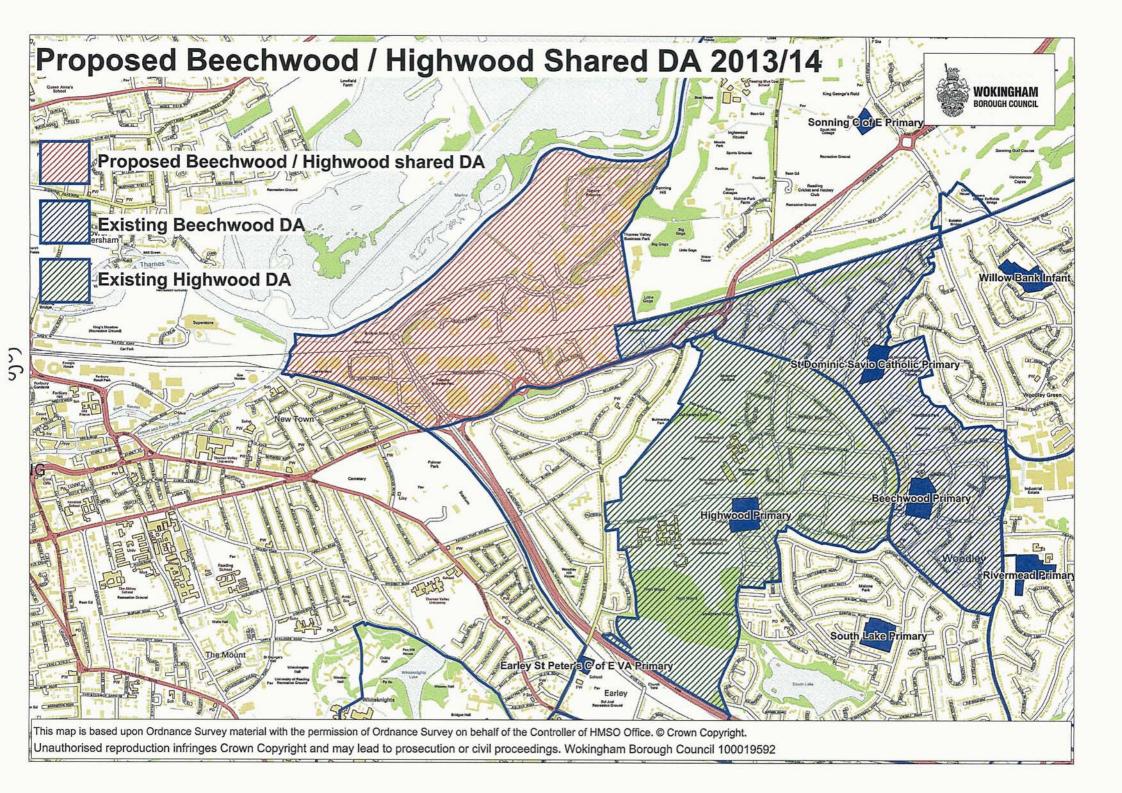

## **Details:**

The boundary of the proposed shared designated area (DA) follow the Borough boundary from the north eastern point of Earley St Peter's CE Aided Primary School DA to the south eastern point of Sonning CE Aided Primary School's DA. It then follows the existing DA boundaries south until it meets the A4, which it follows back to its starting point.

This area currently does not have a school designated area attributed to it and this proposal seeks to address this anomaly.